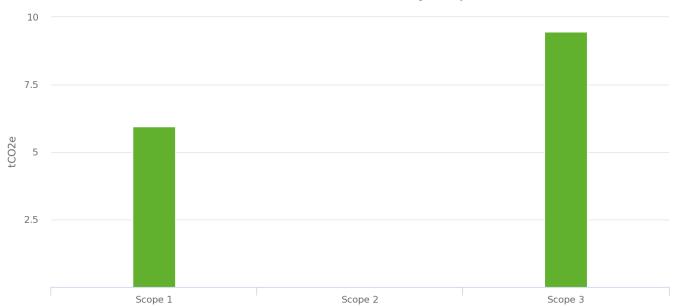

## Total Reported Greenhouse Gas Emissions and Intensity Ratios

tonnes of carbon dioxide equivalent emissions (tCO2e)

| Scope      | Total (tCO2e) | tCO2e / £ million revenue | tCO2e / tonne |
|------------|---------------|---------------------------|---------------|
| Scope 1    | 5.935         | 0.000                     | 0.000         |
| Scope 2    | 0.000         | 0.000                     | 0.000         |
| Scope 3    | 9.453         | 0.000                     | 0.000         |
| All Scopes | 15.388        | 0.000                     | 0.000         |

#### Total Greenhouse Emissions by Scope