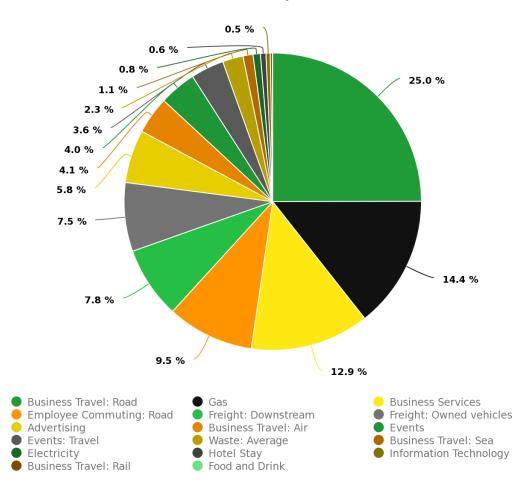

# Emissions disaggregated by source

tonnes of carbon dioxide equivalent emissions (tCO2e)

| Advertising         Advertising: Average         0.889         0.000         0.000         0.889           Business Services         Business Services           Accounting services: Average         0.181         0.000         0.000         0.000           Membership organisation services: Average         0.124         0.000         0.000         0.124           Motor vehicles sale and repair         0.770         0.000         0.000         0.157           Photography services: Average: UK         0.157         0.000         0.000         0.157           Printing and recording services         0.755         0.000         0.000         0.755           Business Travel: Average         0.624         0.000         0.000         0.755           Business Travel: Rosa         0.624         0.000         0.000         0.624           Business Travel: Rosal         0.040         0.000         0.000         0.040           Business Travel: Rosal         0.016         0.000         0.000         0.040           Business Travel: Rosal         0.016         0.000         0.000         0.016           Business Travel: Rosal         0.016         0.000         0.000         0.016           Business Travel: Rosal                                                                                                                                                                                                                                                                                                                                                                                                                                                                                                                                                                                                                                                                                                                                                                                                                                                             | Category                                  | All Scopes | Scope 1 | Scope 2 | Scope 3 |
|------------------------------------------------------------------------------------------------------------------------------------------------------------------------------------------------------------------------------------------------------------------------------------------------------------------------------------------------------------------------------------------------------------------------------------------------------------------------------------------------------------------------------------------------------------------------------------------------------------------------------------------------------------------------------------------------------------------------------------------------------------------------------------------------------------------------------------------------------------------------------------------------------------------------------------------------------------------------------------------------------------------------------------------------------------------------------------------------------------------------------------------------------------------------------------------------------------------------------------------------------------------------------------------------------------------------------------------------------------------------------------------------------------------------------------------------------------------------------------------------------------------------------------------------------------------------------------------------------------------------------------------------------------------------------------------------------------------------------------------------------------------------------------------------------------------------------------------------------------------------------------------------------------------------------------------------------------------------------------------------------------------------------------------------------------------------------------------------------------------------------|-------------------------------------------|------------|---------|---------|---------|
| Business Services                                                                                                                                                                                                                                                                                                                                                                                                                                                                                                                                                                                                                                                                                                                                                                                                                                                                                                                                                                                                                                                                                                                                                                                                                                                                                                                                                                                                                                                                                                                                                                                                                                                                                                                                                                                                                                                                                                                                                                                                                                                                                                            | Advertising                               |            |         |         |         |
| Accounting services: Average         0.181         0.000         0.000         0.000           Education and Training         0.000         0.000         0.000         0.000           Membership organisation services: Average         0.124         0.000         0.000         0.770           Motor vehicles sale and repair         0.770         0.000         0.000         0.157           Photography services: Average: UK         0.157         0.000         0.000         0.755           Printing and recording services         0.755         0.000         0.000         0.755           Business Travel: Air         UK Domestic and Services         0.000         0.000         0.002         0.624           Business Travel: Rail         0.040         0.000         0.000         0.000         0.040           Business Travel: Rail         0.040         0.000         0.000         0.040         0.000         0.000         0.040           Business Travel: Road         0.016         0.000         0.000         0.016         0.000         0.000         0.016         0.000         0.000         0.016         0.000         0.000         0.016         0.000         0.000         0.165         Electricity         0.000         0.000 <td< td=""><td>Advertising: Average</td><td>0.889</td><td>0.000</td><td>0.000</td><td>0.889</td></td<>                                                                                                                                                                                                                                                                                                                                                                                                                                                                                                                                                                                                                                                                                                                                      | Advertising: Average                      | 0.889      | 0.000   | 0.000   | 0.889   |
| Education and Training         0.000         0.000         0.000         0.000           Membership organisation services: Average         0.124         0.000         0.000         0.124           Motor vehicles sale and repair         0.770         0.000         0.000         0.770           Photography services: Average: UK         0.157         0.000         0.000         0.157           Printing and recording services         0.755         0.000         0.000         0.755           Business Travel: Alir         0.624         0.000         0.000         0.624           WLD Demostic air services: Average         0.624         0.000         0.000         0.624           Sex Travel: Rail         0.040         0.000         0.000         0.000         0.040           Business Travel: Rail         0.040         0.000         0.000         0.000         0.000         0.000         0.000         0.000         0.000         0.000         0.000         0.000         0.000         0.000         0.000         0.000         0.000         0.000         0.000         0.000         0.000         0.000         0.000         0.000         0.000         0.000         0.165         Electricity         0.000         0.000         0.000                                                                                                                                                                                                                                                                                                                                                                                                                                                                                                                                                                                                                                                                                                                                                                                                                                      | Business Services                         |            |         |         |         |
| Membership organisation services: Average                                                                                                                                                                                                                                                                                                                                                                                                                                                                                                                                                                                                                                                                                                                                                                                                                                                                                                                                                                                                                                                                                                                                                                                                                                                                                                                                                                                                                                                                                                                                                                                                                                                                                                                                                                                                                                                                                                                                                                                                                                                                                    | Accounting services: Average              | 0.181      | 0.000   | 0.000   | 0.181   |
| Motor vehicles sale and repair         0.770         0.000         0.000         0.770           Photography services: Average; UK         0.157         0.000         0.000         0.157           Printing and recording services         0.755         0.000         0.000         0.755           Business Travel: Air         UK Domestic air serar TYPE: AVERAGE           Business Travel: Rail         UK Domestic air serar Type: AVERAGE           Business Travel: Road         US Dissel (average biofuel blend)         0.040         0.000         0.000         0.040           Business Travel: Road         US Dissel (average biofuel blend)         3.825         3.096         0.000         0.016           Business Travel: Sea         US Dissel (average biofuel blend)         0.016         0.000         0.000         0.016           Business Travel: Sea         US Dissel (average biofuel blend)         0.165         0.000         0.000         0.016           Business Travel: Sea         US Dissel (average biofuel blend)         0.165         0.000         0.000         0.016           Business Travel: Sea         US Dissel (average biofuel blend)         0.123         0.000         0.000         0.000         0.000         0.000                                                                                                                                                                                                                                                                                                                                                                                                                                                                                                                                                                                                                                                                                                                                                                                                                                      | Education and Training                    | 0.000      | 0.000   | 0.000   | 0.000   |
| Photography services: Average: UK         0.157         0.000         0.000         0.157           Printing and recording services         0.755         0.000         0.000         0.755           Business Travel: Air         UK Domestic air SEAT TYPE: AVERAGE           Business Travel: Rail         Without a colspan="3">Without a c                                                                                                                                                                                                                      | Membership organisation services: Average | 0.124      | 0.000   | 0.000   | 0.124   |
| Printing and recording services         0.755         0.000         0.000         0.755           Business Travel: Air           UK Domestic air SEAT TYPE: AVERAGE         0.624         0.000         0.000         0.624           Business Travel: Rail         V           National rail: UK         0.040         0.000         0.000         0.040           Business Travel: Road         V           Regular taxi         0.016         0.000         0.000         0.016           Business Travel: Sea         V           Ferry: Car passenger         0.165         0.000         0.000         0.165           Electricity: UK grid         0.123         0.000         0.000         0.123           Employee Commuting: Road         1.457         0.000         0.000         0.123           Car: Owned by organisation Verlicus Siz: MEDIUM PUEL TYPE: DIESEL         Events           Events         Events           Food and drink: Average         0.619         0.000         0.000         0.555           Food and Drink         Freight: Downstream                                                                                                                                                                                                                                                                                                                                                                                                                                                                                                                                                                                                                                                                                                                                                                                                                                                                                                                                                                                                                                               | Motor vehicles sale and repair            | 0.770      | 0.000   | 0.000   | 0.770   |
| Business Travel: Alir                                                                                                                                                                                                                                                                                                                                                                                                                                                                                                                                                                                                                                                                                                                                                                                                                                                                                                                                                                                                                                                                                                                                                                                                                                                                                                                                                                                                                                                                                                                                                                                                                                                                                                                                                                                                                                                                                                                                                                                                                                                                                                        | Photography services: Average: UK         | 0.157      | 0.000   | 0.000   | 0.157   |
| National rail: UK   Nati | Printing and recording services           | 0.755      | 0.000   | 0.000   | 0.755   |
| Business Travel: Rail   National rail: UK                                                                                                                                                                                                                                                                                                                                                                                                                                                                                                                                                                                                                                                                                                                                                                                                                                                                                                                                                                                                                                                                                                                                                                                                                                                                                                                                                                                                                                                                                                                                                                                                                                                                                                                                                                                                                                                                                                                                                                                                                                                                                    | Business Travel: Air                      |            |         |         |         |
| National rail: UK       0.040       0.000       0.000       0.040         Business Travel: Road       US         Diesel (average biofuel blend)       3.825       3.096       0.000       0.729         Regular taxi       0.016       0.000       0.000       0.016         Business Travel: Sea         Ferry: Car passenger       0.165       0.000       0.000       0.165         Electricity:       UK grid       0.123       0.000       0.000       0.123         Employee Commuting: Road       US                                                                                                                                                                                                                                                                                                                                                                                                                                                                                                                                                                                                                                                                                                                                                                                                                                                                                                                                                                                                                                                                                                                                                                                                                                                                              |                                           | 0.624      | 0.000   | 0.000   | 0.624   |
| Diesel (average biofuel blend)   3.825   3.096   0.000   0.729     Regular taxi   0.016   0.000   0.000   0.016     Business Travel: Sea                                                                                                                                                                                                                                                                                                                                                                                                                                                                                                                                                                                                                                                                                                                                                                                                                                                                                                                                                                                                                                                                                                                                                                                                                                                                                                                                                                                                                                                                                                                                                                                                                                                                                                                                                                                                                                                                                                                                                                                     | Business Travel: Rail                     |            |         |         |         |
| Diesel (average biofuel blend)         3.825         3.096         0.000         0.729           Regular taxi         0.016         0.000         0.000         0.016           Business Travel: Sea         Ferry: Car passenger         0.165         0.000         0.000         0.165           Electricity         Electricity: UK grid         0.123         0.000         0.000         0.123           Employee Commuting: Road         Events: MEDIUM FUEL TYPE: DIESEL         Events           Food and drink: Average         0.619         0.000         0.000         0.619           Events: Travel         Road Travel: Average         0.555         0.000         0.000         0.555           Food and Drink         Freight: Downstream                                                                                                                                                                                                                                                                                                                                                                                                                                                                                                                                                                                                                                                                                                                                                                                                                                                                                                                                                                                                                                                                                                                                                                                                                                                                                                                                                                 | National rail: UK                         | 0.040      | 0.000   | 0.000   | 0.040   |
| Regular taxi       0.016       0.000       0.000       0.016         Business Travel: Sea       Ferry: Car passenger       0.165       0.000       0.000       0.165         Electricity       UK grid       0.123       0.000       0.000       0.123         Employee Commuting: Road       Taylong anisation         VEHICLE SIZE: MEDIUM FUEL TYPE: DIESEL       Events         Events       Food and drink: Average       0.619       0.000       0.000       0.619         Events: Travel       Road Travel: Average       0.555       0.000       0.000       0.555         Food and Drink       Food and Drink         Freight: Downstream       Food and Drink                                                                                                                                                                                                                                                                                                                                                                                                                                                                                                                                                                                                                                                                                                                                                                                                                                                                                                                                                                                                                                                                                                                                                                                                                                                                                                                                                                                                                                                      | Business Travel: Road                     |            |         |         |         |
| Perry: Car passenger   0.165   0.000   0.000   0.165                                                                                                                                                                                                                                                                                                                                                                                                                                                                                                                                                                                                                                                                                                                                                                                                                                                                                                                                                                                                                                                                                                                                                                                                                                                                                                                                                                                                                                                                                                                                                                                                                                                                                                                                                                                                                                                                                                                                                                                                                                                                         | Diesel (average biofuel blend)            | 3.825      | 3.096   | 0.000   | 0.729   |
| Ferry: Car passenger       0.165       0.000       0.000       0.165         Electricity         Electricity: UK grid       0.123       0.000       0.000       0.123         Employee Commuting: Road         Car: Owned by organisation VEHICLE SIZE: MEDIUM PUBLITYPE: DIESEL         Events         Food and drink: Average       0.619       0.000       0.000       0.619         Events: Travel         Road Travel: Average       0.555       0.000       0.000       0.555         Food and Drink         Freight: Downstream                                                                                                                                                                                                                                                                                                                                                                                                                                                                                                                                                                                                                                                                                                                                                                                                                                                                                                                                                                                                                                                                                                                                                                                                                                                                                                                                                                                                                                                                                                                                                                                       | Regular taxi                              | 0.016      | 0.000   | 0.000   | 0.016   |
| Electricity         Electricity: UK grid       0.123       0.000       0.000       0.123         Employee Commuting: Road                                                                                                                                                                                                                                                                                                                                                                                                                                                                                                                                                                                                                                                                                                                                                                                                                                                                                                                                                                                                                                                                                                                                                                                                                                                                                                                                                                                                                                                                                                                                                                                                                                                                                                                                                                                                                                                                                                                                                                                                    | Business Travel: Sea                      |            |         |         |         |
| Electricity: UK grid       0.123       0.000       0.000       0.123         Employee Commuting: Road       1.457       0.000       0.000       0.000       1.457         VEHICLE SIZE: MEDIUM FUEL TYPE: DIESEL       Events         Food and drink: Average       0.619       0.000       0.000       0.619         Events: Travel       Road Travel: Average       0.555       0.000       0.000       0.555         Food and Drink       Freight: Downstream                                                                                                                                                                                                                                                                                                                                                                                                                                                                                                                                                                                                                                                                                                                                                                                                                                                                                                                                                                                                                                                                                                                                                                                                                                                                                                                                                                                                                                                                                                                                                                                                                                                             | Ferry: Car passenger                      | 0.165      | 0.000   | 0.000   | 0.165   |
| Employee Commuting: Road  Car: Owned by organisation VEHICLE SIZE: MEDIUM FUEL TYPE: DIESEL  Events  Food and drink: Average 0.619 0.000 0.000 0.619  Events: Travel  Road Travel: Average 0.555 0.000 0.000 0.555  Food and Drink  Freight: Downstream                                                                                                                                                                                                                                                                                                                                                                                                                                                                                                                                                                                                                                                                                                                                                                                                                                                                                                                                                                                                                                                                                                                                                                                                                                                                                                                                                                                                                                                                                                                                                                                                                                                                                                                                                                                                                                                                      | Electricity                               |            |         |         |         |
| Car: Owned by organisation VEHICLE SIZE: MEDIUM FUEL TYPE: DIESEL  Events  Food and drink: Average  0.619  0.000  0.000  0.619  Events: Travel  Road Travel: Average  0.555  0.000  0.000  0.555  Food and Drink  Freight: Downstream                                                                                                                                                                                                                                                                                                                                                                                                                                                                                                                                                                                                                                                                                                                                                                                                                                                                                                                                                                                                                                                                                                                                                                                                                                                                                                                                                                                                                                                                                                                                                                                                                                                                                                                                                                                                                                                                                        | Electricity: UK grid                      | 0.123      | 0.000   | 0.000   | 0.123   |
| Events  Food and drink: Average  Road Travel: Average  Food and Drink  Freight: Downstream                                                                                                                                                                                                                                                                                                                                                                                                                                                                                                                                                                                                                                                                                                                                                                                                                                                                                                                                                                                                                                                                                                                                                                                                                                                                                                                                                                                                                                                                                                                                                                                                                                                                                                                                                                                                                                                                                                                                                                                                                                   | Employee Commuting: Road                  |            |         |         |         |
| Food and drink: Average 0.619 0.000 0.000 0.619  Events: Travel  Road Travel: Average 0.555 0.000 0.000 0.555  Food and Drink  Freight: Downstream                                                                                                                                                                                                                                                                                                                                                                                                                                                                                                                                                                                                                                                                                                                                                                                                                                                                                                                                                                                                                                                                                                                                                                                                                                                                                                                                                                                                                                                                                                                                                                                                                                                                                                                                                                                                                                                                                                                                                                           | VEHICLE SIZE: MEDIUM                      | 1.457      | 0.000   | 0.000   | 1.457   |
| Events: Travel  Road Travel: Average  0.555  0.000  0.000  0.555  Food and Drink  Freight: Downstream                                                                                                                                                                                                                                                                                                                                                                                                                                                                                                                                                                                                                                                                                                                                                                                                                                                                                                                                                                                                                                                                                                                                                                                                                                                                                                                                                                                                                                                                                                                                                                                                                                                                                                                                                                                                                                                                                                                                                                                                                        | Events                                    |            |         |         |         |
| Road Travel: Average 0.555 0.000 0.000 0.555  Food and Drink Freight: Downstream                                                                                                                                                                                                                                                                                                                                                                                                                                                                                                                                                                                                                                                                                                                                                                                                                                                                                                                                                                                                                                                                                                                                                                                                                                                                                                                                                                                                                                                                                                                                                                                                                                                                                                                                                                                                                                                                                                                                                                                                                                             | Food and drink: Average                   | 0.619      | 0.000   | 0.000   | 0.619   |
| Food and Drink Freight: Downstream                                                                                                                                                                                                                                                                                                                                                                                                                                                                                                                                                                                                                                                                                                                                                                                                                                                                                                                                                                                                                                                                                                                                                                                                                                                                                                                                                                                                                                                                                                                                                                                                                                                                                                                                                                                                                                                                                                                                                                                                                                                                                           | Events: Travel                            |            |         |         |         |
| Freight: Downstream                                                                                                                                                                                                                                                                                                                                                                                                                                                                                                                                                                                                                                                                                                                                                                                                                                                                                                                                                                                                                                                                                                                                                                                                                                                                                                                                                                                                                                                                                                                                                                                                                                                                                                                                                                                                                                                                                                                                                                                                                                                                                                          | Road Travel: Average                      | 0.555      | 0.000   | 0.000   | 0.555   |
|                                                                                                                                                                                                                                                                                                                                                                                                                                                                                                                                                                                                                                                                                                                                                                                                                                                                                                                                                                                                                                                                                                                                                                                                                                                                                                                                                                                                                                                                                                                                                                                                                                                                                                                                                                                                                                                                                                                                                                                                                                                                                                                              | Food and Drink                            |            |         |         |         |
| Freight: Road: Average         1.202         0.000         0.000         1.202                                                                                                                                                                                                                                                                                                                                                                                                                                                                                                                                                                                                                                                                                                                                                                                                                                                                                                                                                                                                                                                                                                                                                                                                                                                                                                                                                                                                                                                                                                                                                                                                                                                                                                                                                                                                                                                                                                                                                                                                                                               | Freight: Downstream                       |            |         |         |         |
|                                                                                                                                                                                                                                                                                                                                                                                                                                                                                                                                                                                                                                                                                                                                                                                                                                                                                                                                                                                                                                                                                                                                                                                                                                                                                                                                                                                                                                                                                                                                                                                                                                                                                                                                                                                                                                                                                                                                                                                                                                                                                                                              | Freight: Road: Average                    | 1.202      | 0.000   | 0.000   | 1.202   |

| Freight: Owned vehicles                                                                |       |       |       |       |
|----------------------------------------------------------------------------------------|-------|-------|-------|-------|
| Diesel (average biofuel blend)                                                         | 1.152 | 0.933 | 0.000 | 0.220 |
| Gas                                                                                    |       |       |       |       |
| Natural gas: UK                                                                        | 2.221 | 1.906 | 0.000 | 0.315 |
| Hotel Stay                                                                             |       |       |       |       |
| Hotel stay: UK                                                                         | 0.094 | 0.000 | 0.000 | 0.094 |
| Information Technology                                                                 |       |       |       |       |
| Smartphone: Apple: iPhone 14 Pro: Average PRODUCTION TYPE: PRIMARY MATERIAL PRODUCTION | 0.071 | 0.000 | 0.000 | 0.071 |
| Waste: Average                                                                         |       |       |       |       |
| Waste: Average                                                                         | 0.347 | 0.000 | 0.000 | 0.347 |

#### **Emissions by Source**